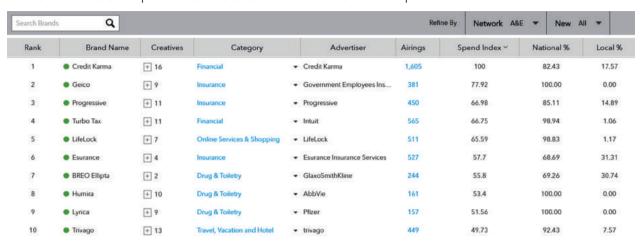

### Filter to see top advertisers or brands for a particular network

Top Brands running on A&E YTD as of 4/8/17