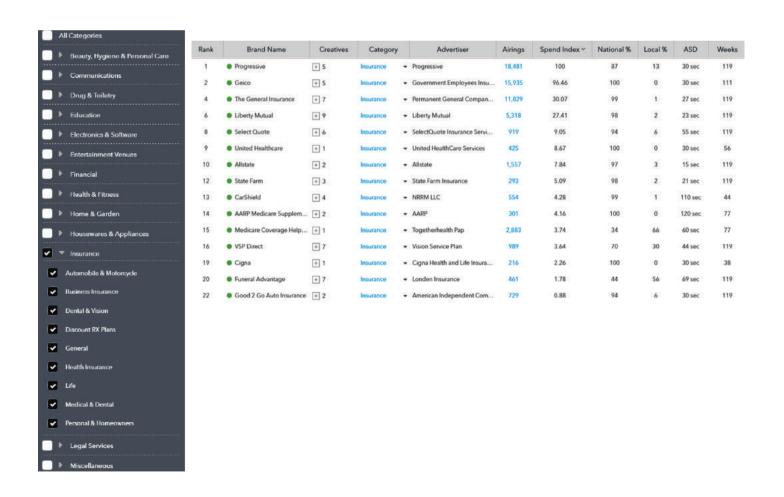

Top brands using 5 minute creative YTD as of 4/8/17

Generate an excel output for any custom ranking report

( see next pages for the graphic)

Ranking Report For All Brands
Date Range - 2017 - 12/26/2016 thru 0/0/2/2017 | Brand Classification - Lead Generation (All Duration) | Creative - English | Response Type - URL or SMS or TFN or MAR | Categories - All | Network - All | New - All | Active/Inactive - All

| Rank Brand Name                                       | Creatives | Category                          | Advertiser                                                | Airings | Spend Index N | National % | Local % ASD | Weeks    |
|-------------------------------------------------------|-----------|-----------------------------------|-----------------------------------------------------------|---------|---------------|------------|-------------|----------|
| 1 Nutrisystem                                         | 35        | 35 Health & Fitness               | Nutrisystem                                               | 22574   | 100           | 100        | 0 71 sec    | 118      |
| 2 ASPCA                                               | 19        | 19 Public Service                 | American Society for the Prevention of Crueity to Animals | 3548    | 41.19         | 66         | 1 156 sec   | 119      |
| 3 St. Jude Children's Research Hospital               | 11        | 11 Public Service                 | St. Jude Children's Research Hospital                     | 3312    | 32.01         | 46         | 3 119 sec   | 119      |
| 4 My Pillow                                           | 10        | 10 Health & Fitness               | My Pillow                                                 | 9809    | 31.48         | 66         | 1 113 sec   | 119      |
| 5 LifeLock                                            | 7         | 7 Online Services & Shopping      | UfeLock                                                   | 11591   | 25.17         | 95         | 5 68 sec    | 119      |
| 6 Cancer Treatment Centers of America                 | 28        | 28 Health & Fitness               | CTCA                                                      | 4228    | 18.3          | 26         | 3 60 sec    | 119      |
| 7 Liberty Mutual                                      | 6         | 9 Insurance                       | Liberty Mutual                                            | 7156    | 17.44         | 96         | 4 30 sec    | 119      |
| 8 The Addiction Network                               | 21        | 21 Health & Fitness               | Pro Media                                                 | 36079   | 17.33         | 36         | 64 39 sec   | 17       |
| 9 Consumer Cellular                                   | 24        | 24 Electronics & Software         | Consumer Cellular                                         | 5438    | 14.32         | 16         | 9 67 sec    | 118      |
| 10 New Day USA                                        | 10        | 10 Financial                      | NewDay Financial                                          | 2402    | 13.16         | 100        | 0 59 sec    | 119      |
| 11 Shriners Hospitals for Children                    | 38        | 38 Public Service                 | Shriners International                                    | 4692    | 12.79         | 66         | 1 114 sec   | 119      |
| 12 Mesothelioma " MRHFM                               | 6         | 9 Legal Services                  | Maune Raichle Hartley French & Mudd                       | 12076   | 11.92         | 19         | 33 28 sec   | 119      |
| 13 Quicken Loans                                      | 14        | 14 Financial                      | Quicken toans                                             | 2220    | 10.23         | 95         | 5 104 sec   | 118      |
| 14 Nugenix                                            | 4         | 4 Health & Fitness                | Direct Digital                                            | 9780    | 9.93          | 41         | 59 57 sec   | 119      |
| 15 Guaranteed Rate                                    | 6         | 9 Financial                       | Guaranteed Rate                                           | 12263   | 9.79          | 75         | 25 58 sec   | 117      |
| 16 A Place For Mom                                    | 8         | 8 Health & Fitness                | A Place for Mom                                           | 7282    | 9.75          | 54         | 46 47 sec   | 119      |
| 17 Colonial Penn                                      | 15        | 15 Insurance                      | Colonial Penn Life Insurance                              | 2684    | 9.62          | 85         | 15 100 sec  | 119      |
| 18 AARP Medicare Supplement Plans                     | 6         | 9 Insurance                       | UnitedHealthcare Services                                 | 2769    | 3.02          | 66         | 1 98 sec    | 119      |
| 19 Zip Recruiter                                      | 2         | 2 Miscellaneous                   | ZipRecruiter                                              | 6541    | 8.94          | 45         | 35 25 sec   | 116      |
| 20 Lear Capital                                       | 6         | 9 Financial                       | Lear Capital                                              | 557     | 8.9           | 100        | 0 60 sec    | 119      |
| 21 Medicare Coverage Helpline                         | 4         | 4 Insurance                       | Togetherhealth Pap                                        | 11354   | 8.28          | 37         | 63 60 sec   | 77       |
| 22 Laser Spine Institute                              | 11        | 11 Health & Fitness               | Laser Spine Institute                                     | 2799    | 2.96          | 100        | 0 59 sec    | 119      |
| 23 Bowflex Max Trainer                                | 8         | 5 Health & Fitness                | Nautilus                                                  | 6914    | 7.85          | 99         | 34 82 sec   | 118      |
| 24 Home Advisor                                       | 4         | 4 Home & Garden                   | HomeAdvisor                                               | 8089    | 7.78          | 94         | 6 29 sec    | 119      |
| 25 Gerber Life Insurance Company                      | 8         | 8 Insurance                       | Gerber Life Insurance                                     | 7118    | 7.31          | 40         | 60 53 sec   | 119      |
| 26 Select Quote                                       | 8         | 8 Insurance                       | SelectQuote Insurance Services                            | 3074    | 7.29          | 75         | 25 58 sec   | 119      |
| 27 Unicef                                             | 4         | 4 Public Service                  | United Nations Children's Fund                            | 455     | 6.89          | 100        | 0 120 sec   | 113      |
| 28 AAG - American Advisors Group                      | 7         | 7 Financial                       | American Advisors                                         | 1199    | 6.7           | 66         | 1 107 sec   | 119      |
| 29 AARP Medicare Supplement Plans - United Healthcare | 9         | 6 Insurance                       | AARP                                                      | 2141    | 6.64          | 89         | 32 68 sec   | 11       |
| 30 Pain Relieving Knee Brace                          | 9         | 6 Health & Fitness                | Airtime Media                                             | 11822   | 6.51          | 40         | 60 57 sec   | 117      |
| 31 Bath Fitter                                        | 4         | 4 Home & Garden                   | Distribution Bath Fitter                                  | 1911    | 6.47          | 6          | 3 30 sec    | 66       |
| 32 Clear Choice Dental Implant Center                 | 8         | 8 Health & Fitness                | ClearChoice Management Services                           | 1802    | 6.43          | 100        | 0 60 sec    | 119      |
| 33 Acorn Stair Lift                                   | 4         | 4 Home & Garden                   | Acorn Stair Lifts                                         | 730     | 6.13          | 89         | 11 97 sec   | 119      |
| 34 Smile Direct Club                                  | 3         | 3 Health & Fitness                | SmileDirectClub LLC                                       | 3683    | 5.88          | 64         | 36 61 sec   | 15       |
| 35 Keranique Hair System                              | S         | 5 Beauty, Hygiene & Personal Care | Keranique                                                 | 3228    | 5.78          | 43         | 57 63 sec   | 119      |
| 36 California Psychics                                | 9         | 6 Miscellaneous                   | Outlook Amusements                                        | 2423    | 5.63          | 60         | 17 5 Column | F. R 119 |

As you can see from the header, these are rankings for Lead Generation Campaigns YTD through 4/8/17