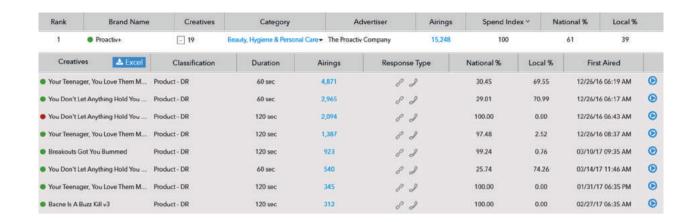

### Filter "brand", "28.5 creative length" and "new" to discover new 28.5 minute infomercial brands

New Infomercial Brands YTD through 4/8/17

Filter by "300 second" creative length to see top advertisers or brands running 5 minute creative

Top brands using 5 minute creative YTD as of 4/8/17

Generate an excel output for any custom ranking report

( see next pages for the graphic)

Ranking Report For All Brands
Date Range - 2017 - 12/26/2016 thru 0/0/2/2017 | Brand Classification - Lead Generation (All Duration) | Creative - English | Response Type - URL or SMS or TFN or MAR | Categories - All | Network - All | New - All | Active/Inactive - All