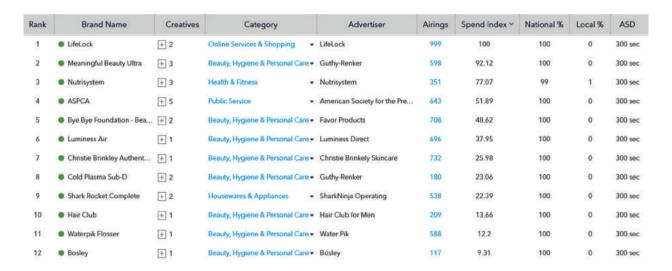

### Filter "brand", "28.5 creative length" and "new" to discover new 28.5 minute infomercial brands

New Infomercial Brands YTD through 4/8/17

Filter by "300 second" creative length to see top advertisers or brands running 5 minute creative