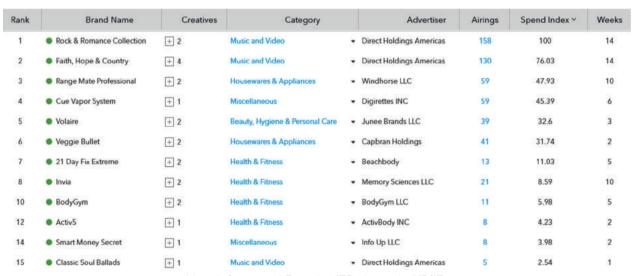

Identify advertisers, brand, and creatives that are new on the air for the current week, last week, YTD, or for any historical time period.

Top 20 New 'Active' Short Form Product Brands YTD as of 4/8/17