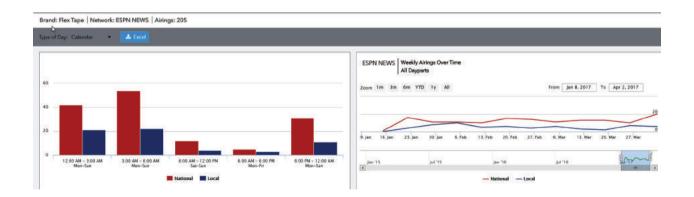

### Study media execution across 165 industry categories

Identify top performing days of week, hours of day, and analyze historical weekly airing trends for any brand or creative.

Identify top performing ROS dayparts at the network level for any brand or creative.