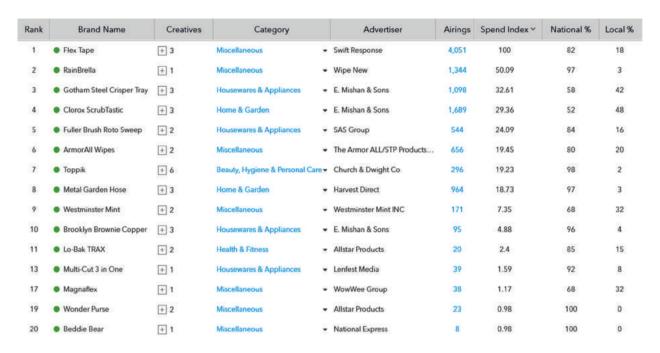

Identify advertisers, brand, and creatives that are new on the air for the current week, last week, YTD, or for any historical time period.

Top 20 New 'Active' Short Form Product Brands YTD as of 4/8/17