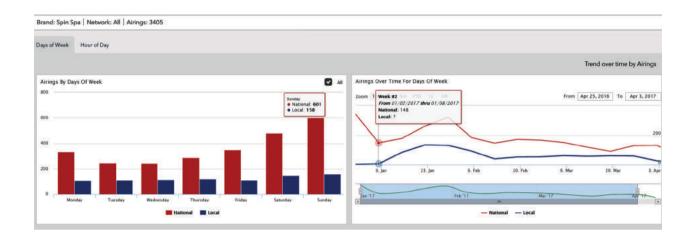

### Study media execution across 165 industry categories

Identify top performing days of week, hours of day, and analyze historical weekly airing trends for any brand or creative.

Identify top performing ROS dayparts at the network level for any brand or creative.