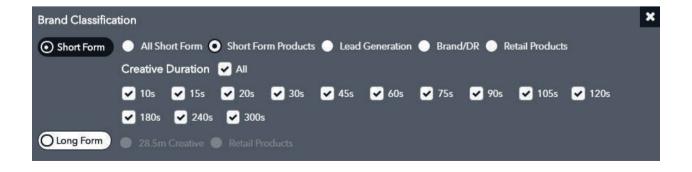

### Advanced Filters

- Choose to rank Advertisers or Brands
- Choose any date range
- Filter results across different brand classifications and creative durations

 Choose English or Spanish and also filter by Response Type (URL, SMS, Toll free Number, or Mobile App Response)