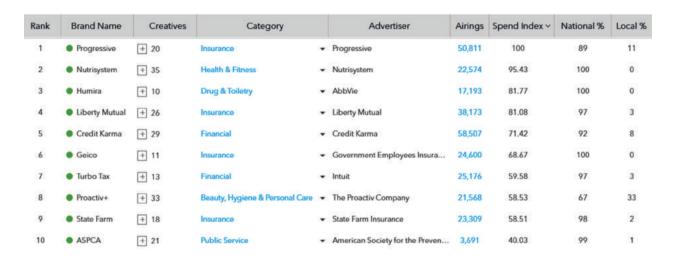

## BUSINESS INTELLIGENCE FROM ADSPHERE

Compare the spend level of different brands and advertisers

Discover the best performing brands for any advertiser

| Rank                               | Adverti            | ser       | Brands A               | Airing | js .    | Spend Index ~ | National % | Local % |
|------------------------------------|--------------------|-----------|------------------------|--------|---------|---------------|------------|---------|
| 1 •                                | Idea Village Produ | ucts      | ] 19                   | 29,02  | 9       | 100           | 70         | 30      |
| Brand Name                         | <b>≛</b> Excel     | Creatives | Category               |        | Airings | Spend Index ~ | National % | Local % |
| <ul><li>Spin Spa</li></ul>         |                    | + 3       | Beauty, Hygiene & Per. | •      | 4,051   | 19.33         | 78         | 22      |
| <ul> <li>Copper Fit En</li> </ul>  | ergy Socks         | + 2       | Health & Fitness       | •      | 2,587   | 14.48         | 75         | 25      |
| <ul> <li>Copper Fit Bar</li> </ul> | ck Pro             | + 2       | Health & Fitness       | •      | 5,501   | 14.43         | 64         | 36      |
| <ul><li>Pocket Racers</li></ul>    |                    | + 2       | Miscellaneous          | •      | 2,751   | 13.41         | 81         | 19      |
| <ul><li>MicroTouch To</li></ul>    | ough Blade         | + 6       | Beauty, Hygiene & Per  | •      | 4,401   | 12.07         | 59         | 41      |
| <ul><li>Copper Fit Pro</li></ul>   | Series             | + 1       | Health & Fitness       | •      | 2,742   | 8.5           | 68         | 32      |
| <ul><li>Comfort Click</li></ul>    | Belt               | + 3       | Miscellaneous          | •      | 2,561   | 6.45          | 65         | 35      |
| <ul><li>Copper Fit</li></ul>       |                    | + 5       | Health & Fitness       | •      | 3,283   | 5.45          | 73         | 27      |

### Determine best performing creatives for any brand. Gauge the performance of over 47,000 creatives