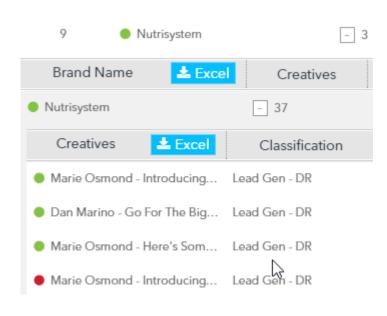

Additionally, you will notice a green or red dot adiacent to all advertisers, brands. and creatives. To demonstrate, we ran a report for short form advertisers and have focused in the advertiser on Nutrisystem. The green dot signifies that airings this advertiser have been detected in for last 30 days. Some advertisers will have the multiple brands. Some brands may show active in green and others, without airings in the last 30 days, will show inactive in red. As you drill down to the creative level, you can see at a quick glance,

which creatives are currently active or inactive. You can also click the ACTIVE / INACTIVE or ALL buttons to apply a filter to the results. Let's say we want to look back at advertisers or brands that were on the air last quarter but are currently inactive. By clicking the INACTIVE button, we can now see various inactive campaigns that were perhaps seasonal campaigns or perhaps tests for new brands that didn't rollout. Conversely, we could filter to see advertisers or brands that were on the air last quarter and that are currently active. If you wish to go back to the default view just click "ALL" and you'll be able to see both active and inactive results.