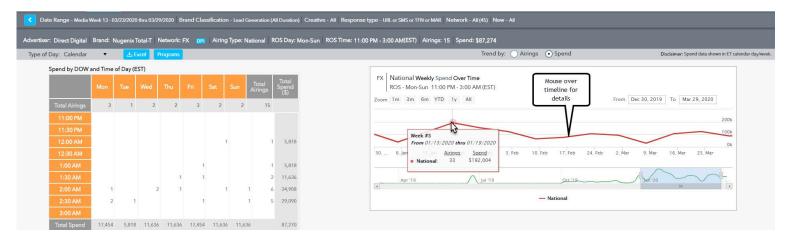

You can select one or more of these choices and specify 'At least' or 'Only' condition. For example, if you select URL and 'At least' then AdSphere will return all results that include any combination of response types provided the creative 'at least' has a URL. If you select URL and 'Only' then AdSphere will include creatives that have a URL only and no other response types present.

Now you are ready to click "APPLY" and create your report! If you would like to change all the filters back to their default values, you may click the reset button and if you'd like to cancel your changes and return to the prior report, you may click the cancel button.

#### NETWORK SELECTOR

Upon running your report, you will be presented with several sub-filters that allow you to further refine your results. One of these is the network selector.

Clicking on the network selector will open the following dynamic menu:

Based on the filters you've set previously, Adsphere will display all networks that had one or more airings under Filtered Results. As an example, if you've filtered for only 300 second creatives then only those networks that ran 300 second spots during the chosen period will be included in the list of filtered results displayed. You can use the blue buttons on top to toggle between filtered results and Show All Networks which is helpful in situations where you need to access the network log view or tracking & alerts for a network that is not appearing in the filtered results list.