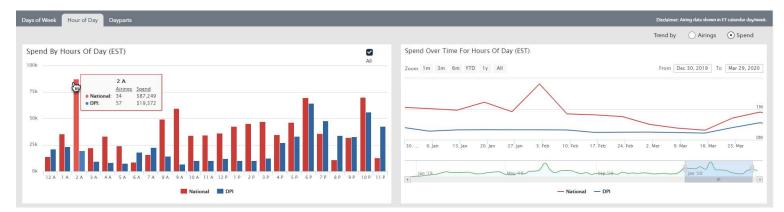

ng the blue date range EDIT button on the upper left.

You can study spend or airing frequency trends across any combination of network, day of week, hour of day, standardized dayparts, or by specific programs by customizing the various drop down menus. After making your selections, please be sure and click the "apply" button. If you wish to reset your custom selections back to their default, click the "reset" button. You may also click on the tabs as shown below, to switch between Day of Week, Hour of Day, and Dayparts view. The Day of Week tab allows you to mouse over spend or airings for each day of the week to get details. The Hour of Day tab allows you to analyze hourly details such as when the brand spent the most in national break spots, which in this case was in the 2AM EST hour.



Mousing over the bars in Days of Week, Hour of Day, or Dayparts will provide airings and spend for both national and network DPI ad breaks. Also, as an alternative to the drop down menus, you can click on any set of bars to select a specific "day of week", "hour of day", or "daypart". When you do, the weekly trend graph on the right will automatically update. You can mouse over the weekly trend graph to see airings and spend by week for both national and network DPI ad breaks for the networks, days of week, hours of day, dayparts, or programs selected. In the bottom section of the weekly trend graph, you can click and drag the highlight window to bring different historical time frames into the main view.

#### DRILLING DOWN INTO AIRING DETAILS

Scroll to the bottom of the Media Details P