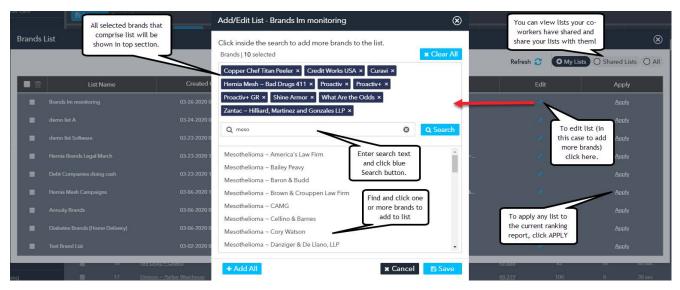

If you wish to create a list of brands, start by pulling up a brand ranking report. If you wish to create a list of advertisers, then start by pulling up an advertiser ranking report. Use the toggle as shown below to select between the two different types of ranking reports.

As selections are made a Save List button will appear. Each list can have up to 500 advertisers or brands and you can make as many lists as you like. Feel free to use the search box above the Save List button to quickly find and make selections. Ranking pages show 20 advertisers or brands at a time and if multiple pages exist, you can navigate between them selecting up to 500 choices. When finished, click the Save List button and give your list a name and click SAVE.

You will find all of the lists that you have created for both advertisers and brands under the Choose List drop down on the upper right of the AdSphere home page.

On the next page, you can see an example of the pop up that will appear when you choose Brands List. A similar pop up will appear when you select Advertisers list. From here, you can edit any of your created advertiser or brands lists and use the search feature to find and add up to 500 selections.