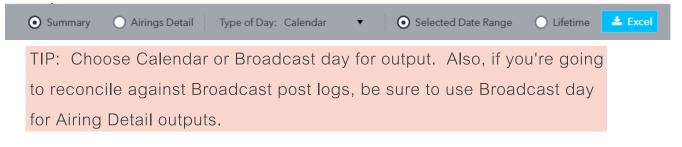

## DATE RANGE

Starting on the far left, you'll find an area where you can choose a date range for your report. Note: Ranking reports are in calendar day (not broadcast day).

You have the following choices: