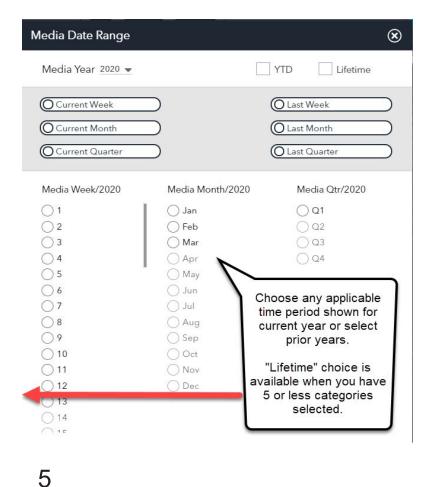

4 \_\_\_\_

You will see several filters upon clicking on EDIT

## DATE RANGE

Starting on the far left, you'll find an area where you can choose a date range for your report. Note: Ranking reports are in calendar day (not broadcast day).

You have the following choices:

Other – Click Other to open up the following menu of choices:

Custom Date – You may also choose your own date range by clicking the date selector:

This will open a calendar selector where you can select a custom FROM and TO date. When finished click the SET button.