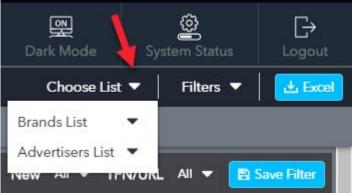

You will find all of the lists that you have created for both advertisers and brands under the Choose List drop down on the upper right of the AdSphere home page.

On the next page, you can see an example of the pop up that will appear when you choose Brands List. A similar pop up will appear when you select Advertisers list. From here, you can edit any of your created advertiser or brands lists and use the search feature to find and add up to 500 selections.

## **CREATE & SAVE FILTER SETS**

All of the primary filter settings such as date range, brand classification, creative duration, english/spanish, response types, etc., as well as applied "lists" can be used to create custom filter sets / reports which you can give a unique name to and recall in the future. Also, the secondary filters such as network selector, new filter, active/inactive, categories, lists, and even terms you type into the ranking search box, can be saved as part of the filter set. You can save filter sets for both brand and advertiser ranking reports with countless filter configurations.