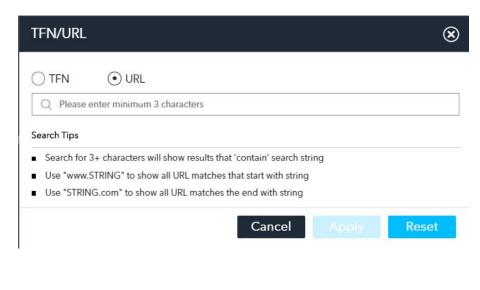

#### **TFN / URL SEARCH**

This sub-filter allows you to filter the current ranking report for TFN or URL matches.

| TFN/URL                                                                                                                                                         | 8 |
|-----------------------------------------------------------------------------------------------------------------------------------------------------------------|---|
|                                                                                                                                                                 |   |
| Q Please enter minimum 3 digits                                                                                                                                 |   |
| Search Tips without Dashes                                                                                                                                      |   |
| <ul> <li>3+ characters will show results that 'contain' search string.</li> <li>Alpha-Numeric Search is supported.</li> <li>Search Tips using Dashes</li> </ul> |   |
| XXX- will show all results that match 'area code'                                                                                                               |   |
| <ul> <li>-XXX or XXX- or -XXX- will show all results that match 'prefix'</li> </ul>                                                                             |   |
| <ul> <li>-XXXX will show all results that match 'line number'</li> </ul>                                                                                        |   |
| <ul> <li>Any string with valid dash positions will show matching results</li> </ul>                                                                             |   |
| Cancel Apply Reset                                                                                                                                              |   |

It's important to keep in mind that the TFN/URL search will consider all of the ranking report filter settings and will only search within matching airings. In the example below, a URL search for "www.get" was applied to a ranking report that was considering all airings for the prior media week. Therefore, the search will only apply to last week airings. Any primary filters we set in the ranking system prior to running a TFN/URL search, including but not limited to date range, brand classification, creative length, language, response type, etc., would further narrow results. If any results are found, they will be displayed as follows: