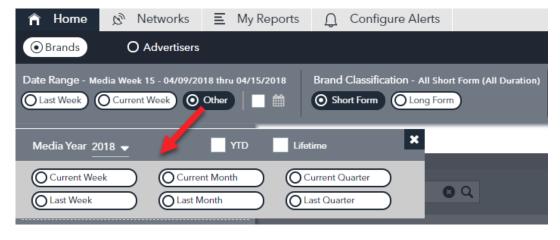

Other – Click Other to open up the following menu of choices:

Custom Date – You may also choose your own date range by clicking the date selector:

This will open a calendar selector where you can select a custom FROM and TO date. When finished click the SET button.

When creating your saved report, it's helpful to use a relative date choice. A number of these

15

available are by clicking OTHER under date range. You can to these use create reports that will always use the current or last week, month. or quarter.

Give your Filter Set / Report a name and you may also schedule the report to be automatically emailed to you based on any of these date choices found under the OTHER date section.

Current Week - If you choose this option, the report will be sent to you daily.
Current Month - You will be provided a choice to receive daily or weekly.
Current Quarter - You will be provided a choice to receive daily, weekly, or monthly
Last Week - Report will be sent each Monday for the prior week.
Last Month - You will receive at the close of each broadcast month.
Last Quarter - You will receive at the close of each broadcast quarter.