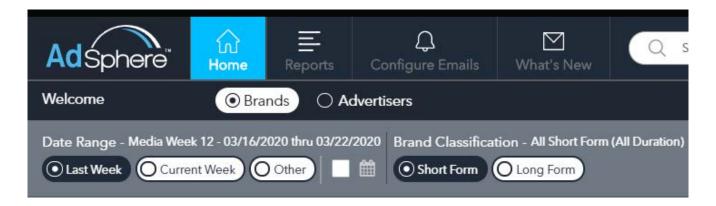

#### **CHOOSE BETWEEN RANKING BRANDS OR ADVERTISERS**

| 🏫 Home                           | ≡ My Reports                                                                                                |  |  |  |  |  |  |  |  |  |  |
|----------------------------------|-------------------------------------------------------------------------------------------------------------|--|--|--|--|--|--|--|--|--|--|
| • Brands                         | O Advertisers                                                                                               |  |  |  |  |  |  |  |  |  |  |
| Date Range - M                   | Date Range - Media Week 8 - 02/13/2017 thru 02/19/2017 Brand Classification - All Short Form (All Duration) |  |  |  |  |  |  |  |  |  |  |
| <ul> <li>All Categori</li> </ul> | ies Search Brands Q                                                                                         |  |  |  |  |  |  |  |  |  |  |

You can switch between ranking brands or advertisers by clicking on either choice located under the AdSphere logo on the top left of the site.

## DATE RANGE

Starting on the far left, you'll find an area where you can choose a date range for your report. Note: Ranking reports are in calendar day (not broadcast day).

You have the following choices:

Last Week – Click here to select the most recently closed media week. The media week number and date range will be shown. In the sample shown above, "Media Week 12 – 03/16/2020 thru 03/22/2020"

**Current Week** – Click here to select the current media week. AdSphere will report results for the current week to date. Be aware that airings can be delayed up to 45 minutes. Also, depending on the day (weekends vs. weekdays) it can take 24-48 hours for new advertisers, brands, and creatives to be registered into the AdSphere database. Our research team attempts to register all new discovered creatives as quickly as possible during regular office hours Mon-Friday Pacific Coast Time.

To the right of date range, you will find the brand classification selector

Choose either Short Form or Long Form (28.5 minute) which will open the following menu:

| Brand Classific   | ation           |            |             |                   | $\otimes$ |
|-------------------|-----------------|------------|-------------|-------------------|-----------|
| Short Form        |                 |            |             |                   |           |
| All Short Form    |                 |            |             |                   |           |
| Short Form Proc   | ducts 🔽 Lead    | Generation | Brand/DR    | 📆 Retail Rankings |           |
| Creative Duration | II All          |            |             |                   |           |
| <b>2</b> 10s      | 🗹 15s           | ✓ 20s      | <b>3</b> 0s | <b>4</b> 5s       |           |
| 🖌 60s             | <b>7</b> 5s     | ✓ 90s      | ✓ 105s      | 🖌 120s            |           |
| 🔽 180s            | <b>2</b> 40s    | ✓ 300s     |             |                   |           |
|                   |                 |            |             |                   |           |
| O Long Form       |                 |            |             |                   |           |
| 28.5m Creative    | e 🔿 🕅 Retail Ra | nkings     |             |                   |           |