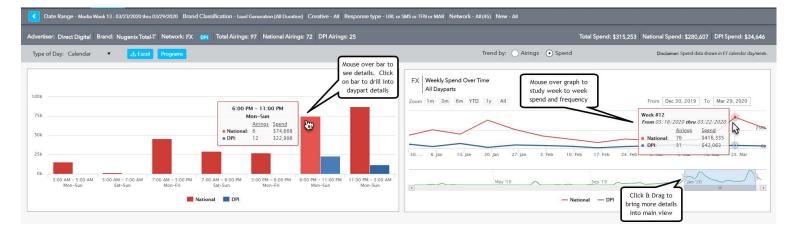

You can select one or more of these choices and specify 'At least' or 'Only' condition. For example, if you select URL and 'At least' then AdSphere will return all results that include any combination of response types provided the creative 'at least' has a URL. If you select URL and 'Only' then AdSphere will include creatives that have a URL only and no other response types present.

Now you are ready to click "APPLY" and create your report! If you would like to change all the filters back to their default values, you may click the reset button and if you'd like to cancel your changes and return to the prior report, you may click the cancel button.

#### NETWORK SELECTOR

Upon running your report, you will be presented with several sub-filters that allow you to further refine your results. One of these is the network selector.

Clicking on the network selector will open the following dynamic menu:

Based on the filters you've set previously, Adsphere will display all networks that had one or more airings under Filtered Results. As an example, if you've filtered for only 300 second creatives then only those networks that ran 300 second spots during the chosen period will be included in the list of filtered results displayed. You can use the blue buttons on top to toggle between filtered results and Show All Networks which is helpful in situations where you need to access the network log view or tracking & alerts for a network that is not appearing in the filtered results list.