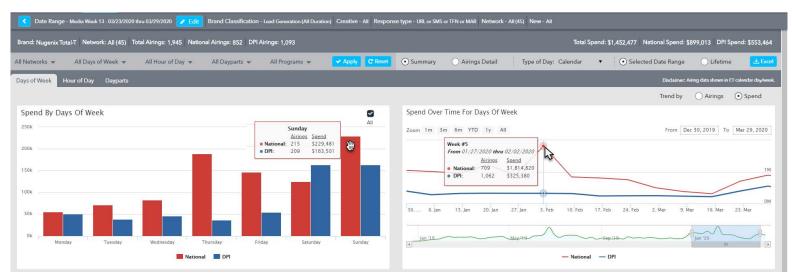

|                                    |              | <u>287</u>   | <u>18</u>                        | <u>9,143</u>  | 29         |                   | 60 sec | 30           | ø |
| Nugenix                                          | + 5                 |                 | Health & Fitness                   |                                    |              | <u>159</u>   | 10                               | <u>0,712</u>  |            | 90                | 51 sec |              | ø |
| Nugenix Free Testosterone Booster                | + 1                 |                 | Health & Fitness                   |                                    |              | <u>279</u>   | 88                               | <u>8,799</u>  |            |                   | 60 sec | 26           | Ð |



The top section of the Media Details Page (view above) shows the brand "Nugenix Total-T". On the previous page, you can see that this brand had seven creatives on the air which together totaled 1,945 airings. The day-of-week trend graph on the left shows that this brand purchased a mix of national and DPI ad break inventory across 45 networks with the most spend on Sunday. You can edit/change the date range on the Media Details Page by clicking the blue date range EDIT button on the upper left.

You can study spend or airing frequency trends across any combination of network, day of week, hour of day, standardized dayparts, or by specific programs by customizing the various drop down menus. After making your selections, please be sure and click the "apply" button. If you wish to reset yo