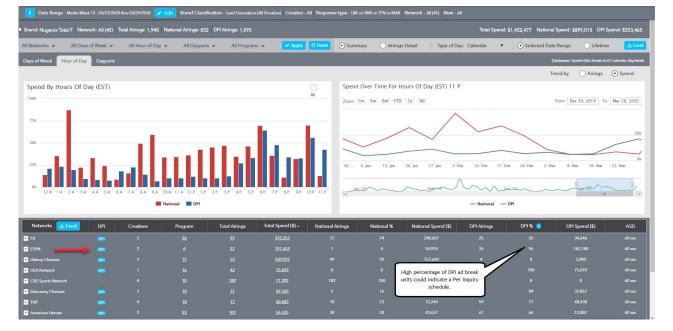

You can select one or more of these choices and specify 'At least' or 'Only' condition. For example, if you select URL and 'At least' then AdSphere will return all results that include any combination of response types provided the creative 'at least' has a URL. If you select URL and 'Only' then AdSphere will include creatives that have a URL only and no other response types present.

Now you are ready to click "APPLY" and create your report! If you would like to change all the filters back to their default values, you may click the reset button and if you'd like to cancel your changes and return to the prior report, you may click the cancel button.

#### NETWORK SELECTOR

Upon running your report, you will be presented with several sub-filters that allow you to further refine your results. One of these is the network selector.

Clicking on the network selector will open the following dynamic menu:

Based on the filters you've set previously, Adsphere will display all networks that had one or more airings under Filtered Results. As an example, if you've filtered for only 300 second creatives then only those networks that ran 300 second spots during the chosen period will be included in the list of filtered results displayed. You can use the blue buttons on top to toggle between filtered results and Show All Networks which is helpful in situations where you need to access the network log view or tracking & alerts for a network that is not appearing in the filtered results list.