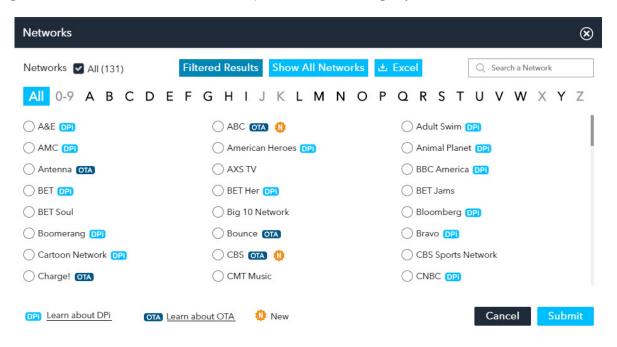

#### NETWORK SELECTOR

Upon running your report, you will be presented with several sub-filters that allow you to further refine your results. One of these is the network selector.

Clicking on the network selector will open the following dynamic menu:

Based on the filters you've set previously, Adsphere will display all networks that had one or more airings under Filtered Results. As an example, if you've filtered for only 300 second creatives then only those networks that ran 300 second spots during the chosen period will be included in the list of filtered results displayed. You can use the blue buttons on top to toggle between filtered results and Show All Networks which is helpful in situations where you need to access the network log view or tracking & alerts for a network that is not appearing in the filtered results list.

You can search for specific networks using the search box, alphabetically, or by scrolling through the list and making your selection. You can choose any singular network or all networks. After you have made your choice, click Submit to generate the filtered report.